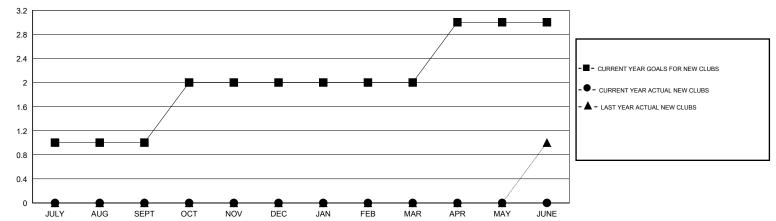

CT/NOV/DEC   | 1                | 0                   | 0                          | 0                           | OCT/NOV/DEC           | 45                 | 0                          | 0                            | 0                           |
| JAN/FEB/MAR   | 0                | 0                   | 0                          | 0                           | JAN/FEB/MAR           | 20                 | 0                          | 0                            | 0                           |
| APR/MAY/JUNE  | 1                | 0                   | 0                          | 0                           | APR/MAY/JUNE          | 45                 | 0                          | 0                            | 0                           |

### GOALS AND ACTUAL NEW CLUBS CUMULATIVE



#### GOALS AND ACTUAL MEMBERS CUMULATIVE



| DROPPED CLUBS: 0  DROPPED MEMBERS |              | 1 CLUBS OF 48 ADDED 1 OR MORE<br>NEW MEMBERS | GENDER DISTRIBU<br>MALE<br>FEMALE     | TION<br>1,063 (77.53%)<br>308 (22.47%) |           |
|-----------------------------------|--------------|----------------------------------------------|---------------------------------------|----------------------------------------|-----------|
| DECEASED CLUB CANCELLED OTHER     | 3<br>0<br>14 | CLICK HERE FOR HEALTH ASSESSMENT DATA        | FAMILY UNIT MEMBERS HEAD OF HOUSEHOLD |                                        | 203<br>99 |
| TOTAL                             | 17           |                                              | NON-HEAD OF HOUSEHOLD                 |