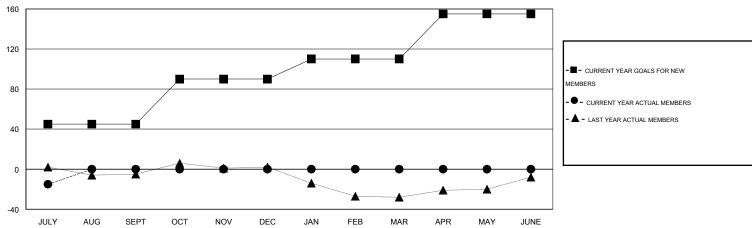

#### GOALS AND ACTUAL MEMBERS CUMULATIVE

| DROPPED CLUBS: 0  DROPPED MEMBERS |              | 1 CLUBS OF 48 ADDED 1 OR MORE<br>NEW MEMBERS | GENDER DISTRIBU<br>MALE<br>FEMALE     | TION<br>1,063 (77.53%)<br>308 (22.47%) |           |
|-----------------------------------|--------------|----------------------------------------------|---------------------------------------|----------------------------------------|-----------|
| DECEASED CLUB CANCELLED OTHER     | 3<br>0<br>14 | CLICK HERE FOR HEALTH ASSESSMENT DATA        | FAMILY UNIT MEMBERS HEAD OF HOUSEHOLD |                                        | 203<br>99 |
| TOTAL                             | 17           |                                              | NON-HEAD OF HOUSEHOLD                 |                                        |           |